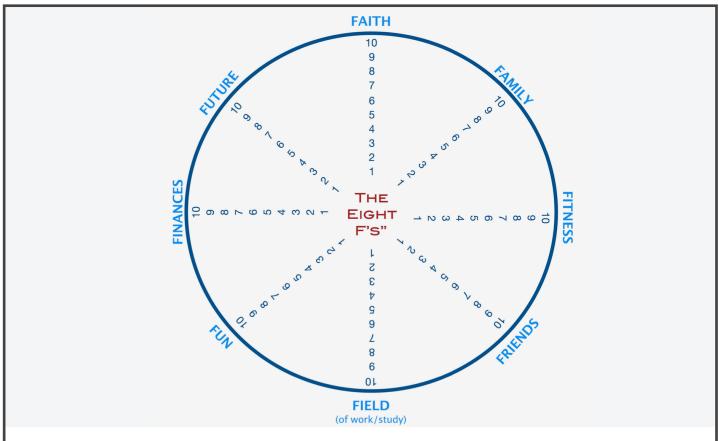

## MARK CURRENT STATUS ON THE 8Fs WHEEL

1 = lowest 10 = highest

**FAITH:** How satisfied are you with your spiritual life?

How satisfied are you with your loved ones, who **FAMILY:** share a common sense of home?

How satisfied are you with how your money

**FINANCES:** funds your priorities?

How satisfied are you with the health of **FITNESS:** 

your body?

How satisfied are you with the people who FRIENDS: share your joys and disappointments?

FUN: How satisfied are you with the part of your life

that is playful and joyful?

FUTURE: How satisfied are you with the hope you have

for yourself and others?

How satisfied are you with the quality and FIELD:

impact of your ministry work?